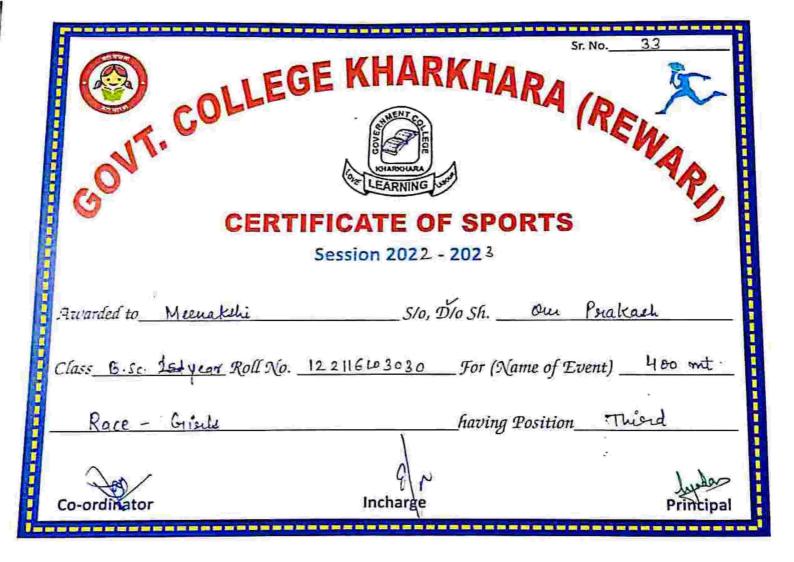

|     | 1     | Name of the Student                                                                                                                                                                                                                                                                                                                                                                                                                                                                                                                                                                                                                                                                                                                                                                                                                                                                                                                                                                                                                                                                                                                                                                                                                                                                                                                                                                                                                                                                                                                                                                                                                                                                                                                                                                                                                                                                                                                                                                                                                                                                                                            | Class          | College Roll. No.     | Signature     |
|-----|-------|--------------------------------------------------------------------------------------------------------------------------------------------------------------------------------------------------------------------------------------------------------------------------------------------------------------------------------------------------------------------------------------------------------------------------------------------------------------------------------------------------------------------------------------------------------------------------------------------------------------------------------------------------------------------------------------------------------------------------------------------------------------------------------------------------------------------------------------------------------------------------------------------------------------------------------------------------------------------------------------------------------------------------------------------------------------------------------------------------------------------------------------------------------------------------------------------------------------------------------------------------------------------------------------------------------------------------------------------------------------------------------------------------------------------------------------------------------------------------------------------------------------------------------------------------------------------------------------------------------------------------------------------------------------------------------------------------------------------------------------------------------------------------------------------------------------------------------------------------------------------------------------------------------------------------------------------------------------------------------------------------------------------------------------------------------------------------------------------------------------------------------|----------------|-----------------------|---------------|
| J   | 1     | Riparti                                                                                                                                                                                                                                                                                                                                                                                                                                                                                                                                                                                                                                                                                                                                                                                                                                                                                                                                                                                                                                                                                                                                                                                                                                                                                                                                                                                                                                                                                                                                                                                                                                                                                                                                                                                                                                                                                                                                                                                                                                                                                                                        | B. Atto        |                       | Dibaneli      |
|     | 2     | Minakshi                                                                                                                                                                                                                                                                                                                                                                                                                                                                                                                                                                                                                                                                                                                                                                                                                                                                                                                                                                                                                                                                                                                                                                                                                                                                                                                                                                                                                                                                                                                                                                                                                                                                                                                                                                                                                                                                                                                                                                                                                                                                                                                       | B. A Tod       | 1211161002025         | Minakani      |
| -   | 20    | Rectu                                                                                                                                                                                                                                                                                                                                                                                                                                                                                                                                                                                                                                                                                                                                                                                                                                                                                                                                                                                                                                                                                                                                                                                                                                                                                                                                                                                                                                                                                                                                                                                                                                                                                                                                                                                                                                                                                                                                                                                                                                                                                                                          | R. A Ting      |                       |               |
| 11- | 101   |                                                                                                                                                                                                                                                                                                                                                                                                                                                                                                                                                                                                                                                                                                                                                                                                                                                                                                                                                                                                                                                                                                                                                                                                                                                                                                                                                                                                                                                                                                                                                                                                                                                                                                                                                                                                                                                                                                                                                                                                                                                                                                                                | 1              | 1211161002011         | - Recty       |
| #   | 102   | Meni                                                                                                                                                                                                                                                                                                                                                                                                                                                                                                                                                                                                                                                                                                                                                                                                                                                                                                                                                                                                                                                                                                                                                                                                                                                                                                                                                                                                                                                                                                                                                                                                                                                                                                                                                                                                                                                                                                                                                                                                                                                                                                                           | B. A Thd       | 1311161002155         | Monj          |
| -   | 103   | - Anth                                                                                                                                                                                                                                                                                                                                                                                                                                                                                                                                                                                                                                                                                                                                                                                                                                                                                                                                                                                                                                                                                                                                                                                                                                                                                                                                                                                                                                                                                                                                                                                                                                                                                                                                                                                                                                                                                                                                                                                                                                                                                                                         | 19.14 1 0      | 1221161001044         | Harti         |
| -   | 104   | -Aviayh                                                                                                                                                                                                                                                                                                                                                                                                                                                                                                                                                                                                                                                                                                                                                                                                                                                                                                                                                                                                                                                                                                                                                                                                                                                                                                                                                                                                                                                                                                                                                                                                                                                                                                                                                                                                                                                                                                                                                                                                                                                                                                                        | B. A Js+       | 135/11/1005008        | - Annuh       |
| -   | 105   | _dikita,                                                                                                                                                                                                                                                                                                                                                                                                                                                                                                                                                                                                                                                                                                                                                                                                                                                                                                                                                                                                                                                                                                                                                                                                                                                                                                                                                                                                                                                                                                                                                                                                                                                                                                                                                                                                                                                                                                                                                                                                                                                                                                                       | B.A.           | 1221161002044         | Pringlikit    |
|     | 106   | Seeps hipha                                                                                                                                                                                                                                                                                                                                                                                                                                                                                                                                                                                                                                                                                                                                                                                                                                                                                                                                                                                                                                                                                                                                                                                                                                                                                                                                                                                                                                                                                                                                                                                                                                                                                                                                                                                                                                                                                                                                                                                                                                                                                                                    | B. NIST        | 1221161002081         | reepshipha    |
|     | 107   | Muskan                                                                                                                                                                                                                                                                                                                                                                                                                                                                                                                                                                                                                                                                                                                                                                                                                                                                                                                                                                                                                                                                                                                                                                                                                                                                                                                                                                                                                                                                                                                                                                                                                                                                                                                                                                                                                                                                                                                                                                                                                                                                                                                         | R. A Tst       | 1331161003038         | Muskan        |
|     | 108   | Ahnu                                                                                                                                                                                                                                                                                                                                                                                                                                                                                                                                                                                                                                                                                                                                                                                                                                                                                                                                                                                                                                                                                                                                                                                                                                                                                                                                                                                                                                                                                                                                                                                                                                                                                                                                                                                                                                                                                                                                                                                                                                                                                                                           | BA IST         | 1221161002051         | Annu          |
|     | 109   | Nikita                                                                                                                                                                                                                                                                                                                                                                                                                                                                                                                                                                                                                                                                                                                                                                                                                                                                                                                                                                                                                                                                                                                                                                                                                                                                                                                                                                                                                                                                                                                                                                                                                                                                                                                                                                                                                                                                                                                                                                                                                                                                                                                         | R.A. Final     | 120116002119          | Nikita/       |
|     | 110   | Komal.                                                                                                                                                                                                                                                                                                                                                                                                                                                                                                                                                                                                                                                                                                                                                                                                                                                                                                                                                                                                                                                                                                                                                                                                                                                                                                                                                                                                                                                                                                                                                                                                                                                                                                                                                                                                                                                                                                                                                                                                                                                                                                                         | B H. III.9     | 12011600 2079         | Tromas        |
|     | 111   | Privanka                                                                                                                                                                                                                                                                                                                                                                                                                                                                                                                                                                                                                                                                                                                                                                                                                                                                                                                                                                                                                                                                                                                                                                                                                                                                                                                                                                                                                                                                                                                                                                                                                                                                                                                                                                                                                                                                                                                                                                                                                                                                                                                       | BA. III.9      | 120116002075          | Psiyanka      |
|     | 112   | Aniali                                                                                                                                                                                                                                                                                                                                                                                                                                                                                                                                                                                                                                                                                                                                                                                                                                                                                                                                                                                                                                                                                                                                                                                                                                                                                                                                                                                                                                                                                                                                                                                                                                                                                                                                                                                                                                                                                                                                                                                                                                                                                                                         | B.A. TITES     | 120116002117          | Anjali        |
|     | 113   | Tusti                                                                                                                                                                                                                                                                                                                                                                                                                                                                                                                                                                                                                                                                                                                                                                                                                                                                                                                                                                                                                                                                                                                                                                                                                                                                                                                                                                                                                                                                                                                                                                                                                                                                                                                                                                                                                                                                                                                                                                                                                                                                                                                          | 124 and yea    | 120116002013          | J yeli        |
|     | 114   | Sonam                                                                                                                                                                                                                                                                                                                                                                                                                                                                                                                                                                                                                                                                                                                                                                                                                                                                                                                                                                                                                                                                                                                                                                                                                                                                                                                                                                                                                                                                                                                                                                                                                                                                                                                                                                                                                                                                                                                                                                                                                                                                                                                          | R. Com 18ty    | 1220361003067         | Senam         |
|     | 115   | Brown singh                                                                                                                                                                                                                                                                                                                                                                                                                                                                                                                                                                                                                                                                                                                                                                                                                                                                                                                                                                                                                                                                                                                                                                                                                                                                                                                                                                                                                                                                                                                                                                                                                                                                                                                                                                                                                                                                                                                                                                                                                                                                                                                    | B. Com Moan    | 1220361003061         | Akritisingh   |
| 1   | 116   | Spet slaah                                                                                                                                                                                                                                                                                                                                                                                                                                                                                                                                                                                                                                                                                                                                                                                                                                                                                                                                                                                                                                                                                                                                                                                                                                                                                                                                                                                                                                                                                                                                                                                                                                                                                                                                                                                                                                                                                                                                                                                                                                                                                                                     | R. tom flow    | 1220361003069         | Freeti        |
| T   | 117   | Shohha                                                                                                                                                                                                                                                                                                                                                                                                                                                                                                                                                                                                                                                                                                                                                                                                                                                                                                                                                                                                                                                                                                                                                                                                                                                                                                                                                                                                                                                                                                                                                                                                                                                                                                                                                                                                                                                                                                                                                                                                                                                                                                                         | B. A to Voc    | 12-11/12/11/61/002/28 | Shobbe        |
| Ī   | 118   | Aniali Yaday                                                                                                                                                                                                                                                                                                                                                                                                                                                                                                                                                                                                                                                                                                                                                                                                                                                                                                                                                                                                                                                                                                                                                                                                                                                                                                                                                                                                                                                                                                                                                                                                                                                                                                                                                                                                                                                                                                                                                                                                                                                                                                                   | n.A datyou     | 122116100 2130        | Ifhjali Vadak |
|     | 119   | Annu                                                                                                                                                                                                                                                                                                                                                                                                                                                                                                                                                                                                                                                                                                                                                                                                                                                                                                                                                                                                                                                                                                                                                                                                                                                                                                                                                                                                                                                                                                                                                                                                                                                                                                                                                                                                                                                                                                                                                                                                                                                                                                                           | Blom IL XO     | 2 4                   | Angu          |
|     | 120   | Lata                                                                                                                                                                                                                                                                                                                                                                                                                                                                                                                                                                                                                                                                                                                                                                                                                                                                                                                                                                                                                                                                                                                                                                                                                                                                                                                                                                                                                                                                                                                                                                                                                                                                                                                                                                                                                                                                                                                                                                                                                                                                                                                           | B. Com Indyes  | r 121116100385        | lata,         |
|     | - 121 | Kalbana                                                                                                                                                                                                                                                                                                                                                                                                                                                                                                                                                                                                                                                                                                                                                                                                                                                                                                                                                                                                                                                                                                                                                                                                                                                                                                                                                                                                                                                                                                                                                                                                                                                                                                                                                                                                                                                                                                                                                                                                                                                                                                                        | B Com TI Ye    | r 121116100 3008      | Kalpha        |
|     | 122   | Jyoti 1                                                                                                                                                                                                                                                                                                                                                                                                                                                                                                                                                                                                                                                                                                                                                                                                                                                                                                                                                                                                                                                                                                                                                                                                                                                                                                                                                                                                                                                                                                                                                                                                                                                                                                                                                                                                                                                                                                                                                                                                                                                                                                                        | B contingen    | 1211161003014         | Juste Kultka  |
|     | 123   | Kuitika                                                                                                                                                                                                                                                                                                                                                                                                                                                                                                                                                                                                                                                                                                                                                                                                                                                                                                                                                                                                                                                                                                                                                                                                                                                                                                                                                                                                                                                                                                                                                                                                                                                                                                                                                                                                                                                                                                                                                                                                                                                                                                                        | B. com The Von | 1211161003029         |               |
|     | 124   | Himasshi A                                                                                                                                                                                                                                                                                                                                                                                                                                                                                                                                                                                                                                                                                                                                                                                                                                                                                                                                                                                                                                                                                                                                                                                                                                                                                                                                                                                                                                                                                                                                                                                                                                                                                                                                                                                                                                                                                                                                                                                                                                                                                                                     | 3 A 131 YEDAI  | 1211161001004         | Himanshi      |
|     | 125   | Sheetal                                                                                                                                                                                                                                                                                                                                                                                                                                                                                                                                                                                                                                                                                                                                                                                                                                                                                                                                                                                                                                                                                                                                                                                                                                                                                                                                                                                                                                                                                                                                                                                                                                                                                                                                                                                                                                                                                                                                                                                                                                                                                                                        | B. A. Thew     |                       | Stockel       |
|     | 126   | Tyoti                                                                                                                                                                                                                                                                                                                                                                                                                                                                                                                                                                                                                                                                                                                                                                                                                                                                                                                                                                                                                                                                                                                                                                                                                                                                                                                                                                                                                                                                                                                                                                                                                                                                                                                                                                                                                                                                                                                                                                                                                                                                                                                          | BA-II Goos     |                       | shivan'       |
|     | 127   | Shivani                                                                                                                                                                                                                                                                                                                                                                                                                                                                                                                                                                                                                                                                                                                                                                                                                                                                                                                                                                                                                                                                                                                                                                                                                                                                                                                                                                                                                                                                                                                                                                                                                                                                                                                                                                                                                                                                                                                                                                                                                                                                                                                        | B.A IS Year    |                       | Bankha        |
|     | 128   | Bankha                                                                                                                                                                                                                                                                                                                                                                                                                                                                                                                                                                                                                                                                                                                                                                                                                                                                                                                                                                                                                                                                                                                                                                                                                                                                                                                                                                                                                                                                                                                                                                                                                                                                                                                                                                                                                                                                                                                                                                                                                                                                                                                         | B.A. TS        | 1211161692195         | Mariela       |
|     | 129   | Monisha                                                                                                                                                                                                                                                                                                                                                                                                                                                                                                                                                                                                                                                                                                                                                                                                                                                                                                                                                                                                                                                                                                                                                                                                                                                                                                                                                                                                                                                                                                                                                                                                                                                                                                                                                                                                                                                                                                                                                                                                                                                                                                                        | BA. IST        | 1211161002113         | sonito -      |
|     | 130   | Soniya                                                                                                                                                                                                                                                                                                                                                                                                                                                                                                                                                                                                                                                                                                                                                                                                                                                                                                                                                                                                                                                                                                                                                                                                                                                                                                                                                                                                                                                                                                                                                                                                                                                                                                                                                                                                                                                                                                                                                                                                                                                                                                                         | K.A Jut        | 1311161002159         | Vaula.        |
|     | 131   | Vasisha                                                                                                                                                                                                                                                                                                                                                                                                                                                                                                                                                                                                                                                                                                                                                                                                                                                                                                                                                                                                                                                                                                                                                                                                                                                                                                                                                                                                                                                                                                                                                                                                                                                                                                                                                                                                                                                                                                                                                                                                                                                                                                                        | BATH           | 1221161002084         | ligonke       |
|     | 132   | leiymka                                                                                                                                                                                                                                                                                                                                                                                                                                                                                                                                                                                                                                                                                                                                                                                                                                                                                                                                                                                                                                                                                                                                                                                                                                                                                                                                                                                                                                                                                                                                                                                                                                                                                                                                                                                                                                                                                                                                                                                                                                                                                                                        | R. A 3nd       | 2137                  | Marian        |
|     | 134   | Tourin                                                                                                                                                                                                                                                                                                                                                                                                                                                                                                                                                                                                                                                                                                                                                                                                                                                                                                                                                                                                                                                                                                                                                                                                                                                                                                                                                                                                                                                                                                                                                                                                                                                                                                                                                                                                                                                                                                                                                                                                                                                                                                                         | B.A 3c         | 2043                  | Jane          |
|     | 135   | Varisha                                                                                                                                                                                                                                                                                                                                                                                                                                                                                                                                                                                                                                                                                                                                                                                                                                                                                                                                                                                                                                                                                                                                                                                                                                                                                                                                                                                                                                                                                                                                                                                                                                                                                                                                                                                                                                                                                                                                                                                                                                                                                                                        | R.A 3nd        | 120116001176          | Varytes       |
|     | 136   | Novita                                                                                                                                                                                                                                                                                                                                                                                                                                                                                                                                                                                                                                                                                                                                                                                                                                                                                                                                                                                                                                                                                                                                                                                                                                                                                                                                                                                                                                                                                                                                                                                                                                                                                                                                                                                                                                                                                                                                                                                                                                                                                                                         | 19 814         | 120116002092          | Maryla        |
|     | 137   | Arti Shauma                                                                                                                                                                                                                                                                                                                                                                                                                                                                                                                                                                                                                                                                                                                                                                                                                                                                                                                                                                                                                                                                                                                                                                                                                                                                                                                                                                                                                                                                                                                                                                                                                                                                                                                                                                                                                                                                                                                                                                                                                                                                                                                    | 5. A 2 md      | 190116001017          | NEWS          |
|     | 138   | Netra                                                                                                                                                                                                                                                                                                                                                                                                                                                                                                                                                                                                                                                                                                                                                                                                                                                                                                                                                                                                                                                                                                                                                                                                                                                                                                                                                                                                                                                                                                                                                                                                                                                                                                                                                                                                                                                                                                                                                                                                                                                                                                                          | RAINT          | 204-2                 | Trightin.     |
|     | 139   |                                                                                                                                                                                                                                                                                                                                                                                                                                                                                                                                                                                                                                                                                                                                                                                                                                                                                                                                                                                                                                                                                                                                                                                                                                                                                                                                                                                                                                                                                                                                                                                                                                                                                                                                                                                                                                                                                                                                                                                                                                                                                                                                |                | 306S<br>5022          | Sushings      |
|     | 140   |                                                                                                                                                                                                                                                                                                                                                                                                                                                                                                                                                                                                                                                                                                                                                                                                                                                                                                                                                                                                                                                                                                                                                                                                                                                                                                                                                                                                                                                                                                                                                                                                                                                                                                                                                                                                                                                                                                                                                                                                                                                                                                                                | BAC TST        | 11 2/1/00/200         | Vikalli       |
|     | 141   |                                                                                                                                                                                                                                                                                                                                                                                                                                                                                                                                                                                                                                                                                                                                                                                                                                                                                                                                                                                                                                                                                                                                                                                                                                                                                                                                                                                                                                                                                                                                                                                                                                                                                                                                                                                                                                                                                                                                                                                                                                                                                                                                | But and        | 120116009193          | Abhistock     |
|     | 143   | The state of the s | B A 34d        | 12 4 116 90 2 4 119   | Marith        |
|     | 144   |                                                                                                                                                                                                                                                                                                                                                                                                                                                                                                                                                                                                                                                                                                                                                                                                                                                                                                                                                                                                                                                                                                                                                                                                                                                                                                                                                                                                                                                                                                                                                                                                                                                                                                                                                                                                                                                                                                                                                                                                                                                                                                                                | 3-0 2011       | 12011600085           | Bl. Gona      |
|     | 145   | Tanua                                                                                                                                                                                                                                                                                                                                                                                                                                                                                                                                                                                                                                                                                                                                                                                                                                                                                                                                                                                                                                                                                                                                                                                                                                                                                                                                                                                                                                                                                                                                                                                                                                                                                                                                                                                                                                                                                                                                                                                                                                                                                                                          | b A and        | 12 11 16 00 2095      | Jania V       |
| 4   | 140   |                                                                                                                                                                                                                                                                                                                                                                                                                                                                                                                                                                                                                                                                                                                                                                                                                                                                                                                                                                                                                                                                                                                                                                                                                                                                                                                                                                                                                                                                                                                                                                                                                                                                                                                                                                                                                                                                                                                                                                                                                                                                                                                                | S & Said       | 12016003100           | mhike         |
| 4 4 | 14    | 7 Anshika                                                                                                                                                                                                                                                                                                                                                                                                                                                                                                                                                                                                                                                                                                                                                                                                                                                                                                                                                                                                                                                                                                                                                                                                                                                                                                                                                                                                                                                                                                                                                                                                                                                                                                                                                                                                                                                                                                                                                                                                                                                                                                                      | B. A gold      | 190 11600 20 24       | Parameet      |
| 4   | 14    |                                                                                                                                                                                                                                                                                                                                                                                                                                                                                                                                                                                                                                                                                                                                                                                                                                                                                                                                                                                                                                                                                                                                                                                                                                                                                                                                                                                                                                                                                                                                                                                                                                                                                                                                                                                                                                                                                                                                                                                                                                                                                                                                | By A South     | .70 1600 2200         | tachny        |
|     | 15    |                                                                                                                                                                                                                                                                                                                                                                                                                                                                                                                                                                                                                                                                                                                                                                                                                                                                                                                                                                                                                                                                                                                                                                                                                                                                                                                                                                                                                                                                                                                                                                                                                                                                                                                                                                                                                                                                                                                                                                                                                                                                                                                                | BA Sond        | 190116009050          | Mahareell     |
|     |       |                                                                                                                                                                                                                                                                                                                                                                                                                                                                                                                                                                                                                                                                                                                                                                                                                                                                                                                                                                                                                                                                                                                                                                                                                                                                                                                                                                                                                                                                                                                                                                                                                                                                                                                                                                                                                                                                                                                                                                                                                                                                                                                                |                |                       |               |