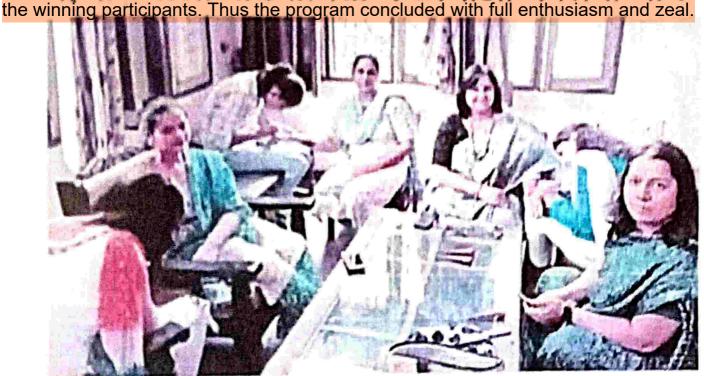

asion of Teej festival in Government College Kharkhra, In which the girl students of the college participated in full swing. In-charge Dr. Sushila Lamba while addressing the students said that this festival celebrated in India has its own importance. We should celebrate every festival with full security so that positivity remains intact. We also get the message of living together through the festival. The students also imprinted their skills on the hands of the teachers of the college. Along with applying mehndi, the students also swung. More than 30 girl students participated in the competition. The results of the competition

were as follows Jyoti B.Com third first place, Renu B.Com first second place, Tanu B.A second third place. Senior teacher Dr. Dayawati Dr. Sudhanshurcong atulated



तीज पर्व के उपलक्ष्य में मेहंदी रचाती छात्राएं और शिक्षिकाएं 🌣 सी. महाविद्यालय

संग्राद सहयोगी, धारूहेझ: खरखड़ा के राजकीय महाविद्यालय में तीज महोत्सव हर्याल्लास से मनाया गया। इस मौके पर मेहंदी रचाओं प्रतियोगिता का आयोजन हुआ। प्रतियोगिता में विजेता रही छात्राओं को कार्यकारी प्राचार्य देयावती ने सम्मानित किया। महिला प्रकोप्ट प्रभारी सुशीला लांबा ने बताया कि प्रतियोगिता में 30 से अधिक छात्राओं ने भाग लिया। डा. दयावती के साथ डा. सिघांशु व डा. एकता ने विजेताओं का चयन किया। प्रतियोगिता में बीकाम तृतीय की छात्रा ज्योति प्रथम, बीकाम प्रथम की छात्रा रेणु दितीय और बीए दितीय वर्ष की छात्रा तन्नु ने तृतीय स्थान प्राप्त किया।



#### Certificate of Merit | Participation

SESSION.. 2023-24..

| This Certificate is awarded to Mr./Miss | for the participation in | Govt College Kh<br>Mehandi Compe | arkh