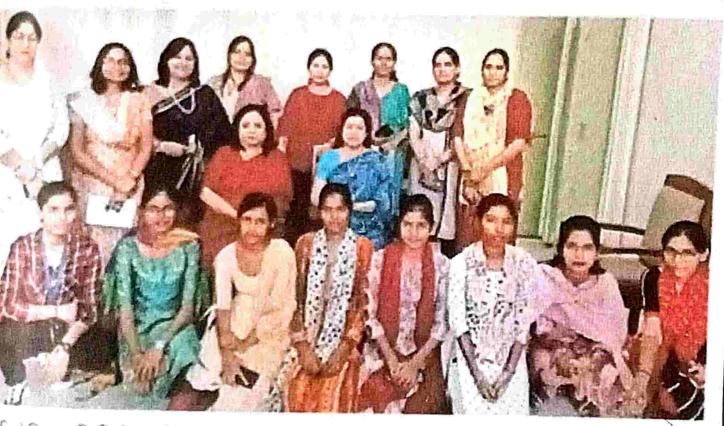

र के उन्हें चर्तन है हो भी भी अनुपति प्रवान करें. 14-1145? 4/10/2023

It is requested that the Inter College Women's Kabaddi Championship of IGU Mirpur will be held on 05-06, 2023 at IGU Sports Complex as per letter No. 787,/2023, dated 26.09. 23. The girls team of your college wants to participate in it. Please grant permission to take them to the game.

Sungle Hellowing of High Prings of Sungles o

ATE: SEIT 2211-1 UNA OICH PARIENT SOO 250,

Important information: Mehndi competition will be organized on 30.10.2023

on the occasion of Karva Chauth in Dhan. Interested students should register

their names with Dr. Sarita Hindi Department, Dr. Sarita Yadav Commerce Department

First prize -rs. 500/second prize:rs. 300/third prize: rs 100/-.



# वेहंदी प्रतियोगिता में अर्पिता ने मारी वाजी



तियोगिता की विजेताओं के साथ स्टाफ सदस्य 🖷 सो. महाविद्यालय

बाद सहयोगी, धारूहेड़ाः राजकीय हिविद्यालय खरखड़ा में करवाचौथ के पलक्ष्य में मेहंदी प्रतियोगिता का प्रियोजन किया गया। प्राचार्य डाक्टर चिना सुटा ने छात्राओं को संबोधित रिते हुए कहा कि करवाचौथ का पर्व हिलाओं के लिए के लिए बड़ा महत्व खना है। महिलाएं इस पर्व पर सोलह गार में मेहंदी लगाने को प्राथमिकता

प्रतियोगिता में बीकाम तृतीय वर्ष की छात्रा अर्पिता प्रथम, बीकाम द्वितीय वर्ष की छात्रा हर्षिता दूसरे तथा बीए प्रथम वर्ष की छात्रा स्नेहा तृतीय स्थान पर रही। महाविद्यालय की शिक्षिकाओं ने भी इस प्रतियोगिता का लुत्फ उठाया। इस अवसर पर डाक्टर दयावती, डाक्टर सिघांशु, डाक्टर सरिता, डाक्टर राजश्री, डाक्टर कविता, डाक्टर स्वीटी, डाक्टर एकता, डाक्टर शर्मिला



#### Certificate of Merit | Participation

SESSION 2023-24

| 02001