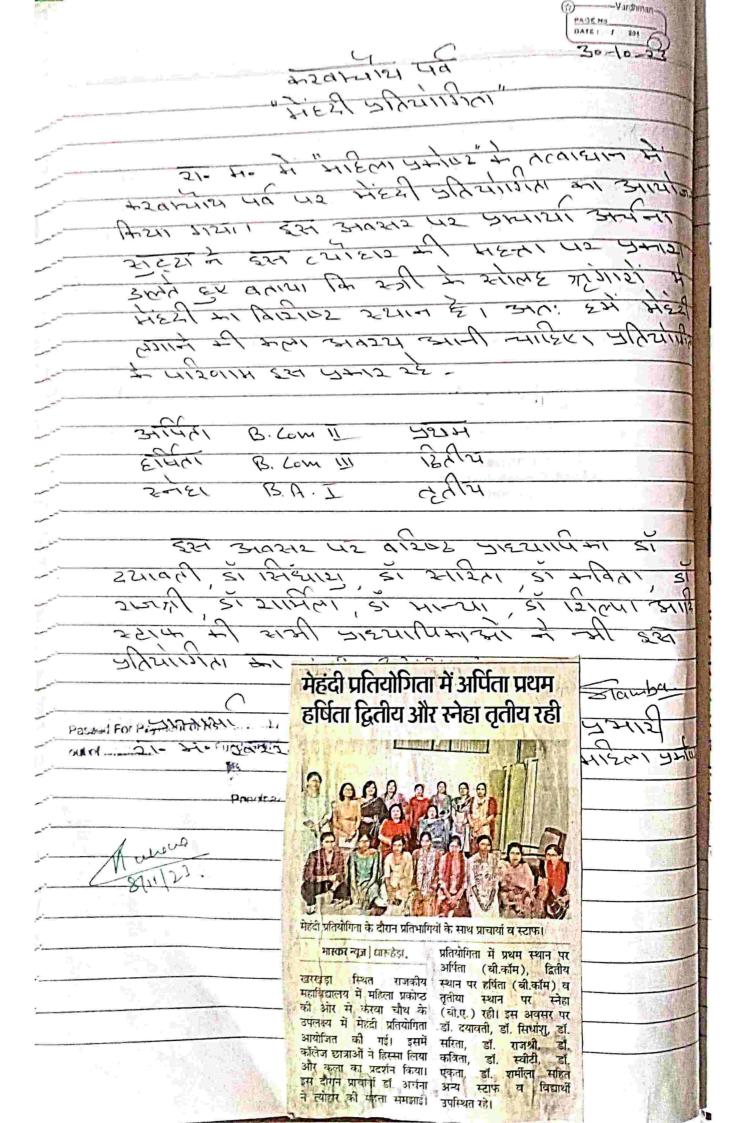

ालया भी Gurls Jean अनमें भाग लेना -पाहती ह हाता कर के उन्हें चर्तन है हो भी भी अनुपति प्रवान करें. 14-1145? 4/10/2023

It is requested that the Inter College Women's Kabaddi Championship of IGU Mirpur will be held on 05-06, 2023 at IGU Sports Complex as per letter No. 787,/2023, dated 26.09. 23. The girls team of your college wants to participate in it. Please grant permission to take them to the game.

Sungle Hellowing of High Prings of Sungles o

ATE: SEIT 2211-1 UNA OICH PARIENT SOO 250,

Important information: Mehndi competition will be organized on 30.10.2023

on the occasion of Karva Chauth in Dhan. Interested students should register

their names with Dr. Sarita Hindi Department, Dr. Sarita Yadav Commerce Department

First prize -rs. 500/second prize:rs. 300/third prize: rs 100/-.



# वेहंदी प्रतियोगिता में अर्पिता ने मारी वाजी



तियोगिता की विजेताओं के साथ स्टाफ सदस्य 🖷 सो. महाविद्यालय

बाद सहयोगी, धारूहेड़ाः राजकीय हिविद्यालय खरखड़ा में करवाचौथ के पलक्ष्य में मेहंदी प्रतियोगिता का प्रियोजन किया गया। प्राचार्य डाक्टर चिना सुटा ने छात्राओं को संबोधित रिते हुए कहा कि करवाचौथ का पर्व हिलाओं के लिए के लिए बड़ा महत्व खना है। महिलाएं इस पर्व पर सोलह गार में मेहंदी लगाने को प्राथमिकता

प्रतियोगिता में बीकाम तृतीय वर्ष की छात्रा अर्पिता प्रथम, बीकाम द्वितीय वर्ष की छात्रा हर्षिता दूसरे तथा बीए प्रथम वर्ष की छात्रा स्नेहा तृतीय स्थान पर रही। महाविद्यालय की शिक्षिकाओं ने भी इस प्रतियोगिता का लुत्फ उठाया। इस अवसर पर डाक्टर दयावती, डाक्टर सिघांशु, डाक्टर सरिता, डाक्टर राजश्री, डाक्टर कविता, डाक्टर स्वीटी, डाक्टर एकता, डाक्टर शर्मिला



#### Certificate of Merit | Participatio