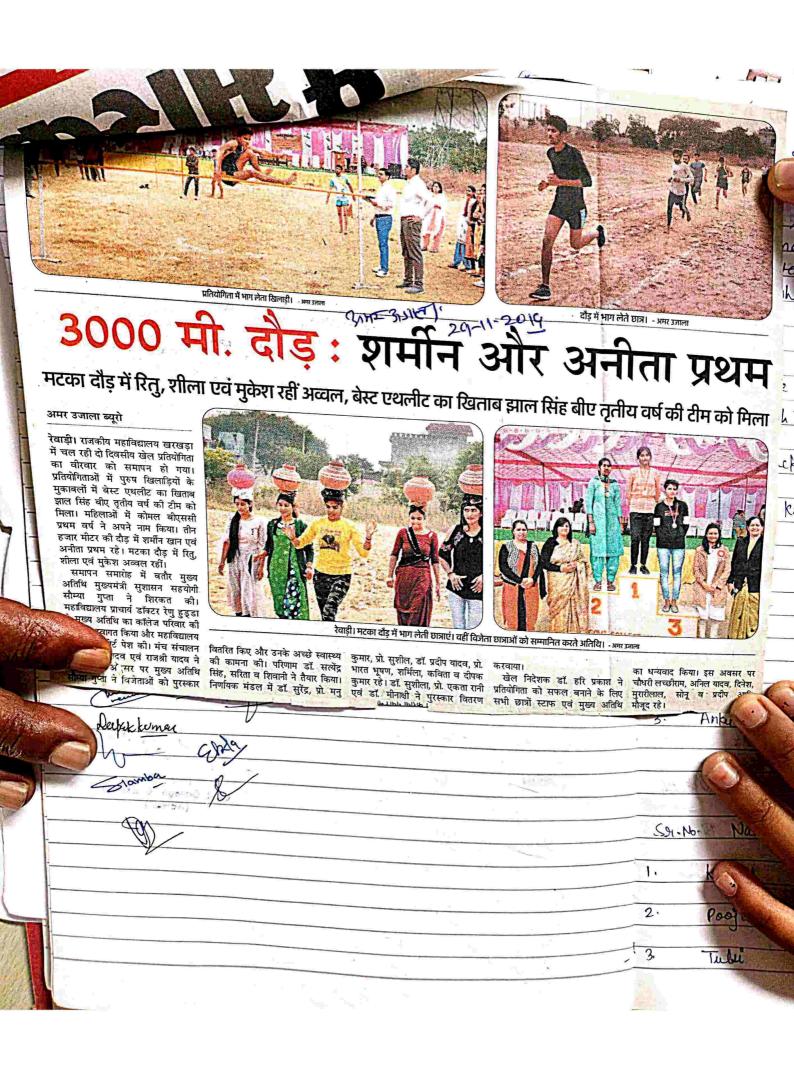

|
|                                                        |                   |
|                                                        |                   |
|                                                        | व राज्य पर्यक्षात |
|                                                        |                   |
|                                                        | 14407             |
|                                                        | BURN-UN           |
|                                                        | lada 9            |
|                                                        | Askok             |
|                                                        | + usini           |
| 그는 얼마 그 그 그 그래요 그렇게 그렇게 그렇게 되었다.                       | 1                 |







St. No.







Student of B.A - IST ROLL NO. 299622 0006 For IST IN LONG JUMP (GIELS)