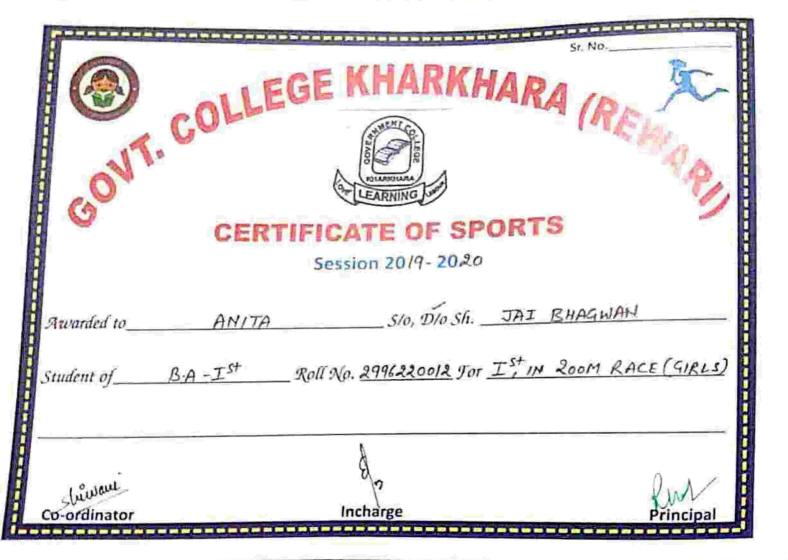

मुना में प्राचापा, राजामीय महाविद्या लाप रवरवड़ी (देवाड़ी): मिरो देपा जी, अगर्म अन्त श्रापमे अन्त श्रापमे अन्त श्रापमे अन्त श्रापमे अन्त श्रापमे अन्त श्रापमे अन्ति

Allowed dekhamee Rhand 18/19

Event -1

19 मरो प्यानी.

अगम्से अनुरोधं है D.a.H.E. के पत्त क्रमांके ते 11/4-2019

N.R.E (2) paled 22.8.2019 के अनुसार अन्ने महाविधावा।

राज्य कुरूरी न्यापियन क्षीप 2019-20 राजाकी म महाविधाला

रोजावं (करीदाबाद) में विनांक 5-09-2019 के होंगी हमारे पहाविधाला की कुरूरी (M) Jeam इस् जिसपीं।

में नाम लोना न्याहरी हे पूर्व: आपरेन जायती है उने महाविधाल की निर्मा की पात्रीय की निर्मा की प्राणीय की निर्मा की निर्मा की प्राणीय की निर्मा की प्राणीय की निर्मा की निर्मा की निर्मा की निर्मा की निर्मा की निर्मा की निर्म की निर्मा की निर्मा की निर्म की

Cel-4914)

16-11-5: 27.08.2019.

साठ १२ मा जार

You are requested that as per the letter number of DGHE 11/4-2019 NPE(2) dated 22.08.2019, the Inter College State Wrestling Championship 2019-20 will be held on 5-09-2019 to 7.09.2019 at Government College, Tigaon Faridabad. The wrestling team of our college wants to participate in this competition. Therefore, you are requested to grant permission to take the college team.