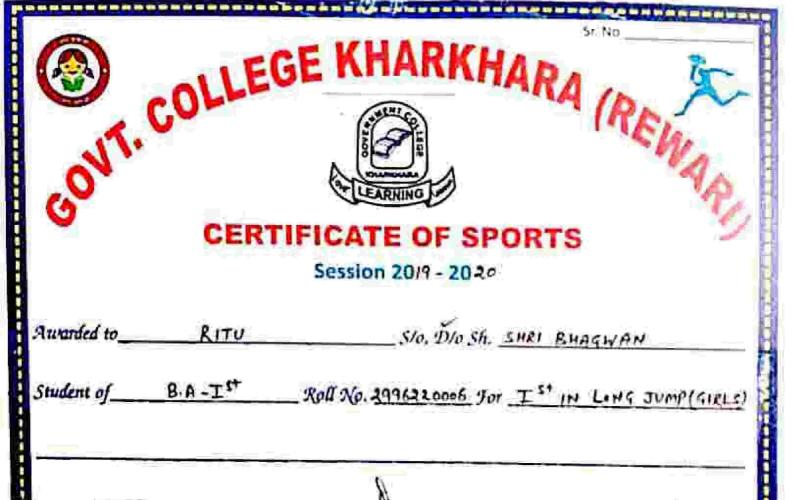

मुना में प्राचापा, राजामीय महाविद्या लाप रवरवड़ी (देवाड़ी): मिरो देपा जी, अगर्म अन्त श्रापमे अन्त श्रापमे अन्त श्रापमे अन्त श्रापमे अन्त श्रापमे अन्त श्रापमे अन्ति

Allowed dekhamee Rhand 18/19

Event -1

19 मरो प्यानी.

अगम्से अनुरोधं है D.a.H.E. के पत्त क्रमांके ते 11/4-2019

N.R.E (2) paled 22.8.2019 के अनुसार अन्ने महाविधावा।

राज्य कुरूरी न्यापियन क्षीप 2019-20 राजाकी म महाविधाला

रोजावं (करीदाबाद) में विनांक 5-09-2019 के होंगी हमारे पहाविधाला की कुरूरी (M) Jeam इस् जिसपीं।

में नाम लोना न्याहरी हे पूर्व: आपरेन जायती है उने महाविधाल की निर्मा की पात्रीय की निर्मा की प्राणीय की निर्मा की निर्मा की प्राणीय की निर्मा की प्राणीय की निर्मा की निर्मा की निर्मा की निर्मा की निर्मा की निर्मा की निर्म की निर्मा की निर्मा की निर्म की

Cel-4914)

16-11-5: 27.08.2019.

साठ १२ मा जार

You are requested that as per the letter number of DGHE 11/4-2019 NPE(2) dated 22.08.2019, the Inter College State Wrestling Championship 2019-20 will be held on 5-09-2019 to 7.09.2019 at Government College, Tigaon Faridabad. The wrestling team of our college wants to participate in this competition. Therefore, you are requested to grant permission to take the college team.