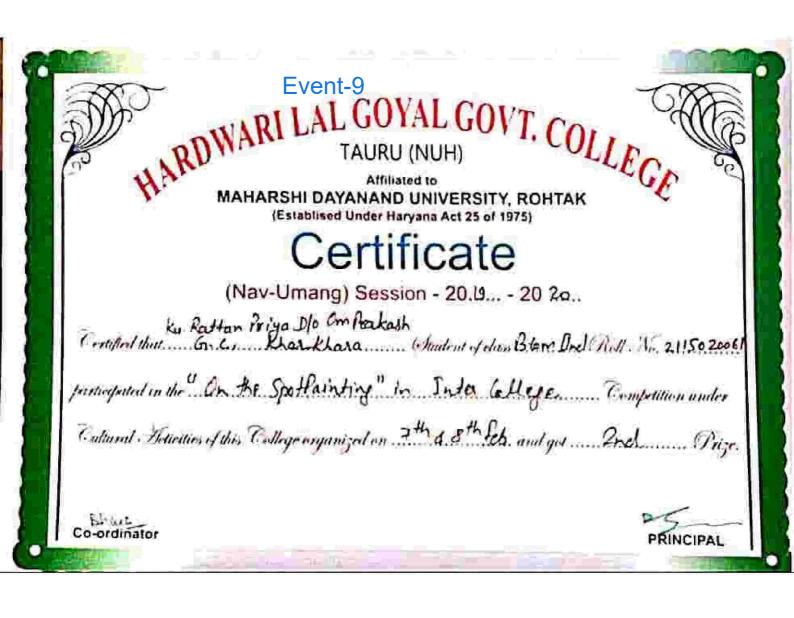

# Inter Golfege wrestling state champeon stup held at Tigaon (Andred) pated + 5.9.2019 to 7.9.2019