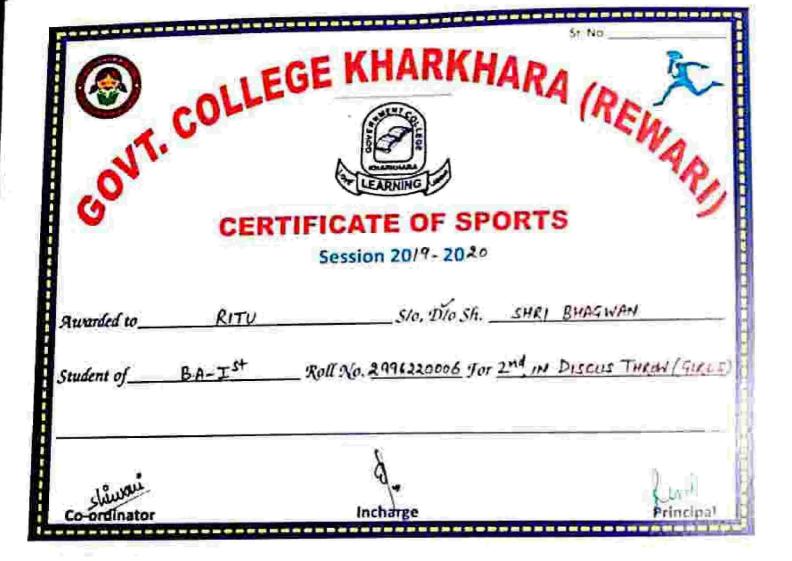

|                   |
|                                                        |                   |
|                                                        | व राज्य पर्यक्षात |
|                                                        |                   |
|                                                        | 14407             |
|                                                        | BURN-UN           |
|                                                        | lada 9            |
|                                                        | Askok             |
|                                                        | + usini           |
| 그는 얼마 그 그 그 그래요 그렇게 그렇게 그렇게 되었다.                       | 1                 |







St. No.







Student of B.A - IST ROLL NO. 299622 0006 For IST IN LONG JUMP (GIELS)