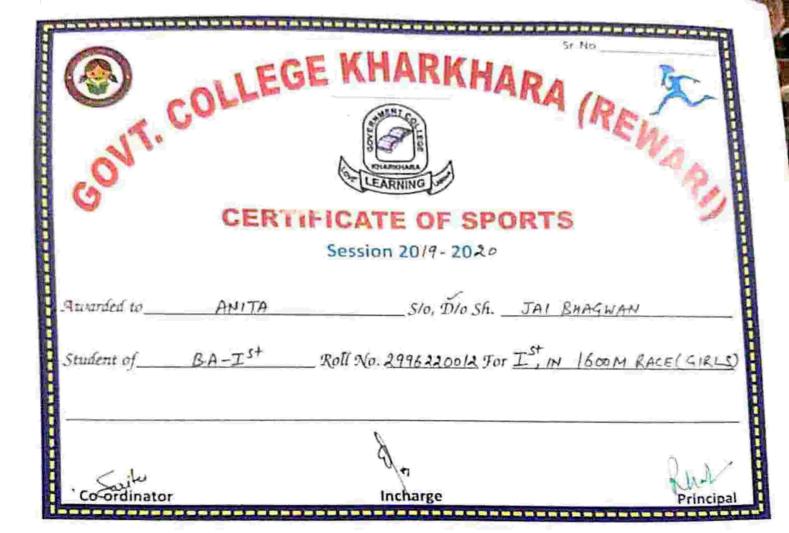

मुना में प्राचापा, राजामीय महाविद्या लाप रवरवड़ी (देवाड़ी): मिरो देपा जी, अगर्म अन्त श्रापमे अन्त श्रापमे अन्त श्रापमे अन्त श्रापमे अन्त श्रापमे अन्त श्रापमे अन्ति

Allowed dekhamee Rhand 18/19

Event -1

19 मरो प्यानी.

अगम्से अनुरोधं है D.a.H.E. के पत्त क्रमांके ते 11/4-2019

N.R.E (2) paled 22.8.2019 के अनुसार अन्ने महाविधावा।

राज्य कुरूरी न्यापियन क्षीप 2019-20 राजाकी म महाविधाला

रोजावं (करीदाबाद) में विनांक 5-09-2019 के होंगी हमारे पहाविधाला की कुरूरी (M) Jeam इस् जिसपीं।

में नाम लोना न्याहरी हे पूर्व: आपरेन जायती है उने महाविधाल की निर्मा की पात्रीय की निर्मा की प्राणीय की निर्मा की निर्मा की प्राणीय की निर्मा की प्राणीय की निर्मा की निर्मा की निर्मा की निर्मा की निर्मा की निर्मा की निर्म की निर्मा की निर्मा की निर्म की

Cel-4914)

16-11-5: 27.08.2019.

साठ १२ मा जार

You are requested that as per the letter number of DGHE 11/4-2019 NPE(2) dated 22.08.2019, the Inter College State Wrestling Championship 2019-20 will be held on 5-09-2019 to 7.09.2019 at Government College, Tigaon Faridabad. The wrestling team of our college wants to participate in this competition. Therefore, you are requested to grant permission to take the college team.