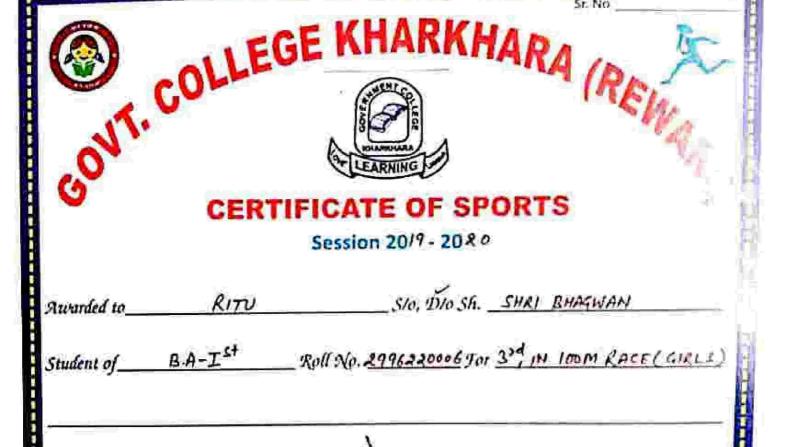

|
|                                                        |                   |
|                                                        |                   |
|                                                        | व राज्य पर्यक्षात |
|                                                        |                   |
|                                                        | 14407             |
|                                                        | BURN-UN           |
|                                                        | lada 9            |
|                                                        | Askok             |
|                                                        | + usini           |
| 그는 얼마 그 그 그 그래요 그렇게 그렇게 그렇게 되었다.                       | 1                 |







St. No.







Student of B.A - IST ROLL NO. 299622 0006 For IST IN LONG JUMP (GIELS)