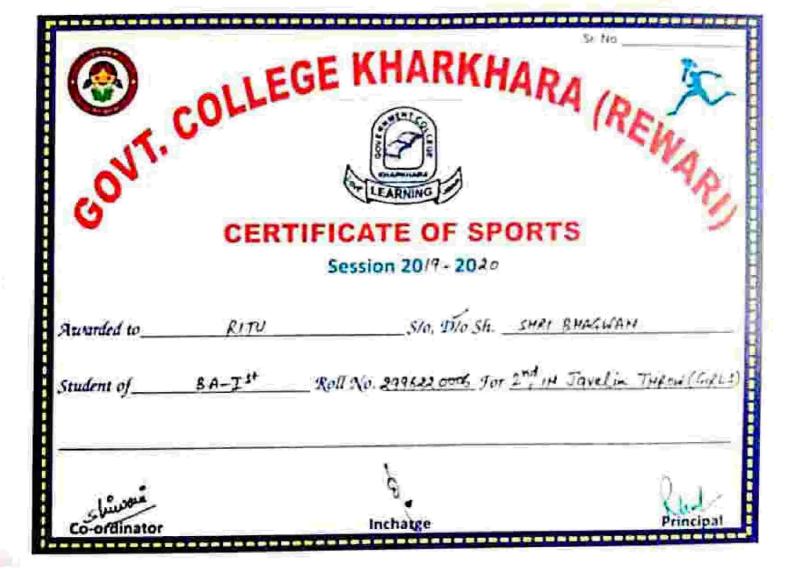

|                   |
|                                                        |                   |
|                                                        | व राज्य पर्यक्षात |
|                                                        |                   |
|                                                        | 14407             |
|                                                        | BURN-UN           |
|                                                        | lada 9            |
|                                                        | Askok             |
|                                                        | + usini           |
| 그는 얼마 그 그 그 그래요 그렇게 그렇게 그렇게 되었다.                       | 1                 |







St. No.







Student of B.A - IST ROLL NO. 299622 0006 For IST IN LONG JUMP (GIELS)