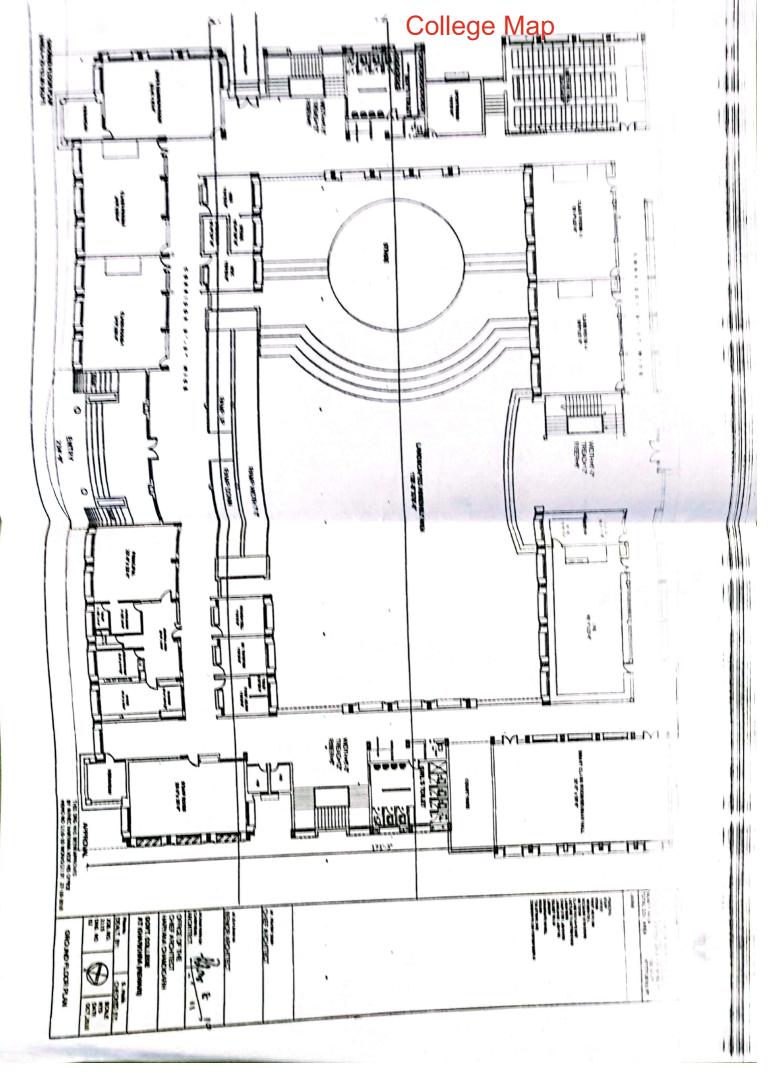

## Infrastructure

#### **Response:-**

| S.No.               | Name of Facility      | Quantity                                                        |
|---------------------|-----------------------|-----------------------------------------------------------------|
| 1                   | Administrative Block  | Principal Office, Registrar Room, IQAC Room, Accountant Office, |
|                     | -                     | Bursar Office, Superintendent Office                            |
| 2                   | Cells                 | SC Cell, Women Cell, Placement Cell, NSS,                       |
| 3                   | Classrooms            | 13                                                              |
| 4                   | Laboratories          |                                                                 |
| 5                   | Physics Lab           | 02                                                              |
| -                   | Chemistry Lab         | 02                                                              |
| - Martin            | Chemistry Lab         |                                                                 |
|                     | Mathematics Lab       | 01                                                              |
| es <mark>.</mark> E |                       |                                                                 |
|                     | Geography Lab         | 02                                                              |
|                     | Computer Lab          | 02                                                              |
|                     |                       |                                                                 |
|                     | Commerce Computer Lab | 01                                                              |
|                     | Language Lab          | 01                                                              |
| 6                   | Smart Class Rooms     | 02                                                              |
| 7                   | Library               | 01                                                              |
| 8                   | RO, Water Cooler      | 06                                                              |
| 9                   | Toilets (Girls/Boys)  | 3+3=6                                                           |
| 1                   | 1                     |                                                                 |

#### 1. Detail of infrastructure

| 10 | Ramp for disabled Students | 3(One at main building Entrance, one for upstairs, one at library |
|----|----------------------------|-------------------------------------------------------------------|
|    |                            | Entrance)                                                         |
| 11 | Play Ground                | 01                                                                |
| 12 | Gymnasium                  | 01                                                                |
| 13 | Multipurpose Hall with     | 01                                                                |
|    | Projector for Cultural     |                                                                   |
|    | Activities                 |                                                                   |
| 14 | Lawns                      | 03                                                                |
| 15 | Yoga Centre                | 01                                                                |
| 16 | Girls Common Room          | 01                                                                |
| 17 | Dispensary                 | 01                                                                |
| 18 | CCTV's                     | 30                                                                |