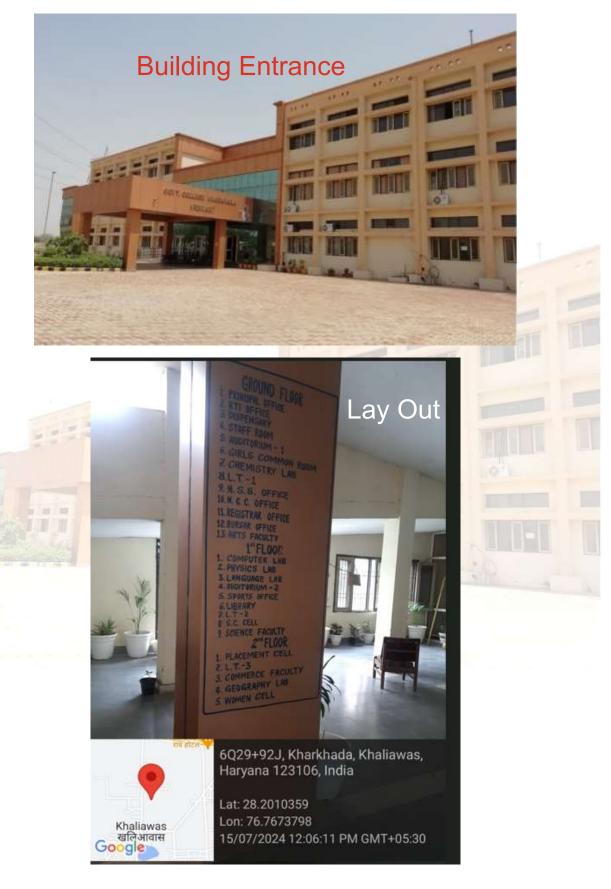

#### **Response:-**

| S.No.               | Name of Facility      | Quantity                                                        |
|---------------------|-----------------------|-----------------------------------------------------------------|
| 1                   | Administrative Block  | Principal Office, Registrar Room, IQAC Room, Accountant Office, |
|                     | -                     | Bursar Office, Superintendent Office                            |
| 2                   | Cells                 | SC Cell, Women Cell, Placement Cell, NSS,                       |
| 3                   | Classrooms            | 13                                                              |
| 4                   | Laboratories          |                                                                 |
| 5                   | Physics Lab           | 02                                                              |
| -                   | Chemistry Lab         | 02                                                              |
| - Martin            | Chemistry Lab         |                                                                 |
|                     | Mathematics Lab       | 01                                                              |
| es <mark>.</mark> E |                       |                                                                 |
|                     | Geography Lab         | 02                                                              |
|                     | Computer Lab          | 02                                                              |
|                     |                       |                                                                 |
|                     | Commerce Computer Lab | 01                                                              |
|                     | Language Lab          | 01                                                              |
| 6                   | Smart Class Rooms     | 02                                                              |
| 7                   | Library               | 01                                                              |
| 8                   | RO, Water Cooler      | 06                                                              |
| 9                   | Toilets (Girls/Boys)  | 3+3=6                                                           |
| 1                   | 1                     |                                                                 |

#### 1. Detail of infrastructure

| 10 | Ramp for disabled Students | 3(One at main building Entrance, one for upstairs, one at library |
|----|----------------------------|-------------------------------------------------------------------|
|    |                            | Entrance)                                                         |
| 11 | Play Ground                | 01                                                                |
| 12 | Gymnasium                  | 01                                                                |
| 13 | Multipurpose Hall with     | 01                                                                |
|    | Projector for Cultural     |                                                                   |
|    | Activities                 |                                                                   |
| 14 | Lawns                      | 03                                                                |
| 15 | Yoga Centre                | 01                                                                |
| 16 | Girls Common Room          | 01                                                                |
| 17 | Dispensary                 | 01                                                                |
| 18 | CCTV's                     | 30                                                                |