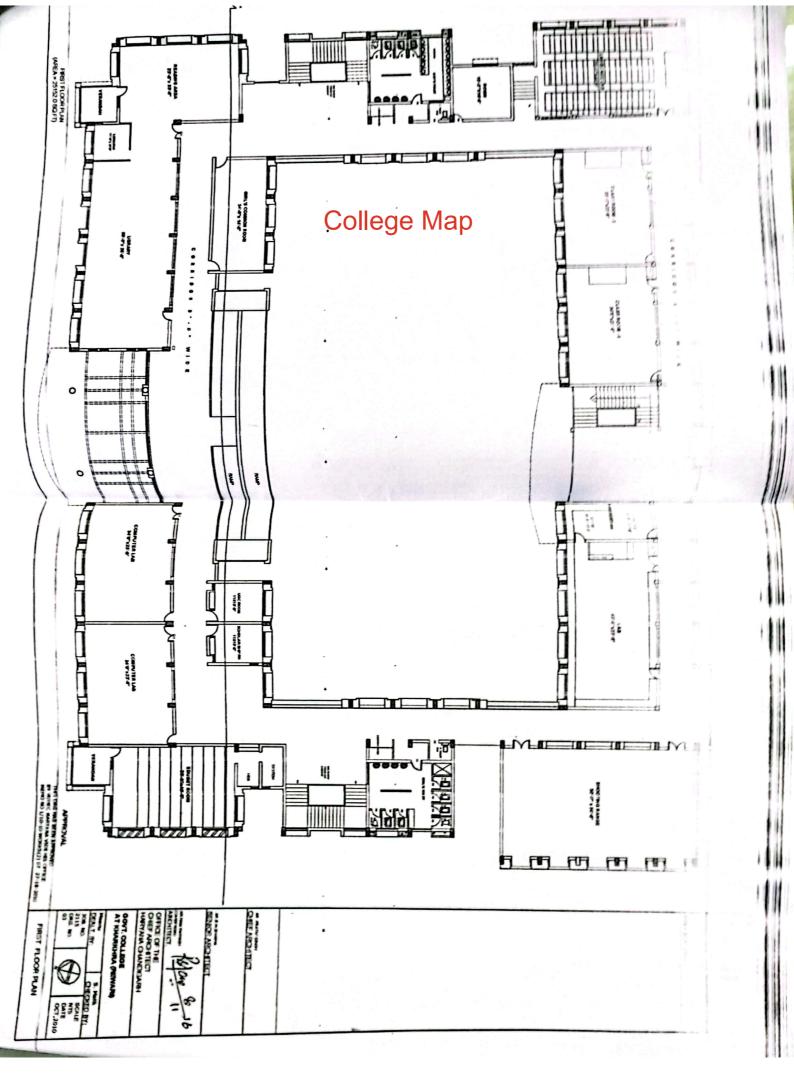

## Infrastructure

#### **Response:-**

| S.No.               | Name of Facility      | Quantity                                                        |
|---------------------|-----------------------|-----------------------------------------------------------------|
| 1                   | Administrative Block  | Principal Office, Registrar Room, IQAC Room, Accountant Office, |
|                     | -                     | Bursar Office, Superintendent Office                            |
| 2                   | Cells                 | SC Cell, Women Cell, Placement Cell, NSS,                       |
| 3                   | Classrooms            | 13                                                              |
| 4                   | Laboratories          |                                                                 |
| 5                   | Physics Lab           | 02                                                              |
| -                   | Chemistry Lab         | 02                                                              |
| - Martin            | Chemistry Lab         |                                                                 |
|                     | Mathematics Lab       | 01                                                              |
| es <mark>.</mark> E |                       |                                                                 |
|                     | Geography Lab         | 02                                                              |
|                     | Computer Lab          | 02                                                              |
|                     |                       |                                                                 |
|                     | Commerce Computer Lab | 01                                                              |
|                     | Language Lab          | 01                                                              |
| 6                   | Smart Class Rooms     | 02                                                              |
| 7                   | Library               | 01                                                              |
| 8                   | RO, Water Cooler      | 06                                                              |
| 9                   | Toilets (Girls/Boys)  | 3+3=6                                                           |
| 1                   | 1                     |                                                                 |

#### 1. Detail of infrastructure

| 10 | Ramp for disabled Students | 3(One at main building Entrance, one for upstairs, one at library |
|----|----------------------------|-------------------------------------------------------------------|
|    |                            | Entrance)                                                         |
| 11 | Play Ground                | 01                                                                |
| 12 | Gymnasium                  | 01                                                                |
| 13 | Multipurpose Hall with     | 01                                                                |
|    | Projector for Cultural     |                                                                   |
|    | Activities                 |                                                                   |
| 14 | Lawns                      | 03                                                                |
| 15 | Yoga Centre                | 01                                                                |
| 16 | Girls Common Room          | 01                                                                |
| 17 | Dispensary                 | 01                                                                |
| 18 | CCTV's                     | 30                                                                |