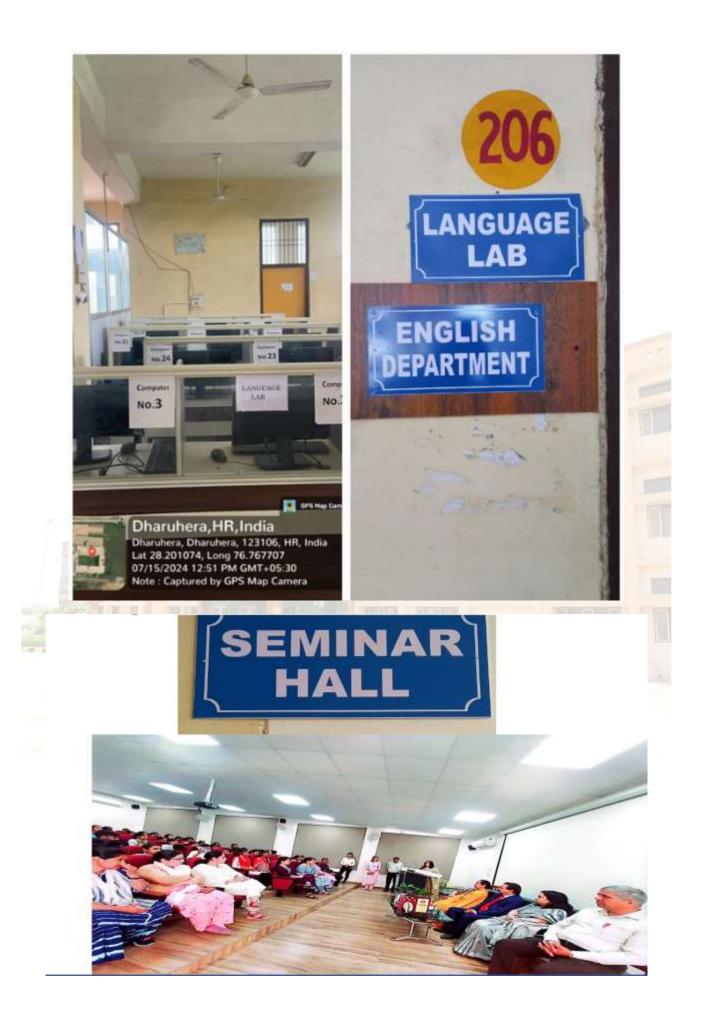

| 30                                                                |

#### 2. Detail of Computing Facility

Govt. College, Kharkhara, Rewari has five computer Labs, having 123 computers for the students. Details are as following:

| Sr. No. | Lab Detail            | Numbers of Computer |
|---------|-----------------------|---------------------|
| 1       | Math Lab              | 20                  |
| 2       | Computer Lab I & II   | 50                  |
| 3       | English Language Lab  | 25                  |
| 4       | Commerce Computer Lab | 20                  |
| 5       | Physics Lab           | 08                  |

Sidhoyshe IQAC Coordinator

R who no

Principal

NAAC Coordinator



Scanned with CamScanner





Scanned with CamScanner

## Infrastructure



















# Library



# Ramp For divyang Students







Utilization of Facilities for Cultural and Sports Activities, Yoga, Games

# Cultural Activities in Auditorium/Multipurpose Hall



#### Cultural Activities in Auditorium/Multipurpose Hall



#### Smart Class Room/Seminar Hall





#### Smart Class Room/Seminar Hall



### Yoga Activity



nada, Haryana, India 92J, Kharkhada, Khaliawas, Haryar 20112° 6.767538° 24 10:05 AM GMT +05:30



### **Sports Activities**



Kharkhada, Haryana, India 6Q29+92J, Kharkhada, Khaliawas, Harya Lat 28.200357° Long 76.768314° 13/03/24 12:45 PM GMT +05:30



ada, Haryana, India 2J, Kharkhada, Khaliawas, Haryana 01199° .767096° 4 12:09 PM GMT +05:30