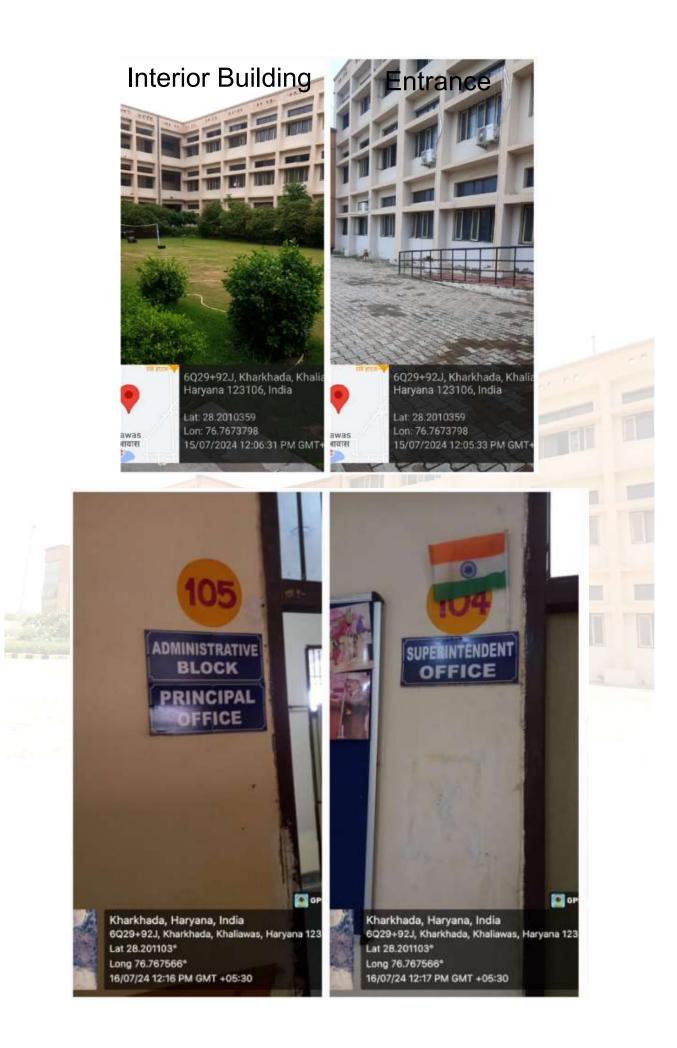

#### **Response:-**

| S.No.               | Name of Facility      | Quantity                                                        |
|---------------------|-----------------------|-----------------------------------------------------------------|
| 1                   | Administrative Block  | Principal Office, Registrar Room, IQAC Room, Accountant Office, |
|                     | -                     | Bursar Office, Superintendent Office                            |
| 2                   | Cells                 | SC Cell, Women Cell, Placement Cell, NSS,                       |
| 3                   | Classrooms            | 13                                                              |
| 4                   | Laboratories          |                                                                 |
| 5                   | Physics Lab           | 02                                                              |
| -                   | Chemistry Lab         | 02                                                              |
| - Martin            | Chemistry Lab         |                                                                 |
|                     | Mathematics Lab       | 01                                                              |
| es <mark>.</mark> E |                       |                                                                 |
|                     | Geography Lab         | 02                                                              |
|                     | Computer Lab          | 02                                                              |
|                     |                       |                                                                 |
|                     | Commerce Computer Lab | 01                                                              |
|                     | Language Lab          | 01                                                              |
| 6                   | Smart Class Rooms     | 02                                                              |
| 7                   | Library               | 01                                                              |
| 8                   | RO, Water Cooler      | 06                                                              |
| 9                   | Toilets (Girls/Boys)  | 3+3=6                                                           |
| 1                   | 1                     |                                                                 |

#### 1. Detail of infrastructure

| 10 | Ramp for disabled Students | 3(One at main building Entrance, one for upstairs, one at library |
|----|----------------------------|-------------------------------------------------------------------|
|    |                            | Entrance)                                                         |
| 11 | Play Ground                | 01                                                                |
| 12 | Gymnasium                  | 01                                                                |
| 13 | Multipurpose Hall with     | 01                                                                |
|    | Projector for Cultural     |                                                                   |
|    | Activities                 |                                                                   |
| 14 | Lawns                      | 03                                                                |
| 15 | Yoga Centre                | 01                                                                |
| 16 | Girls Common Room          | 01                                                                |
| 17 | Dispensary                 | 01                                                                |
| 18 | CCTV's                     | 30                                                                |