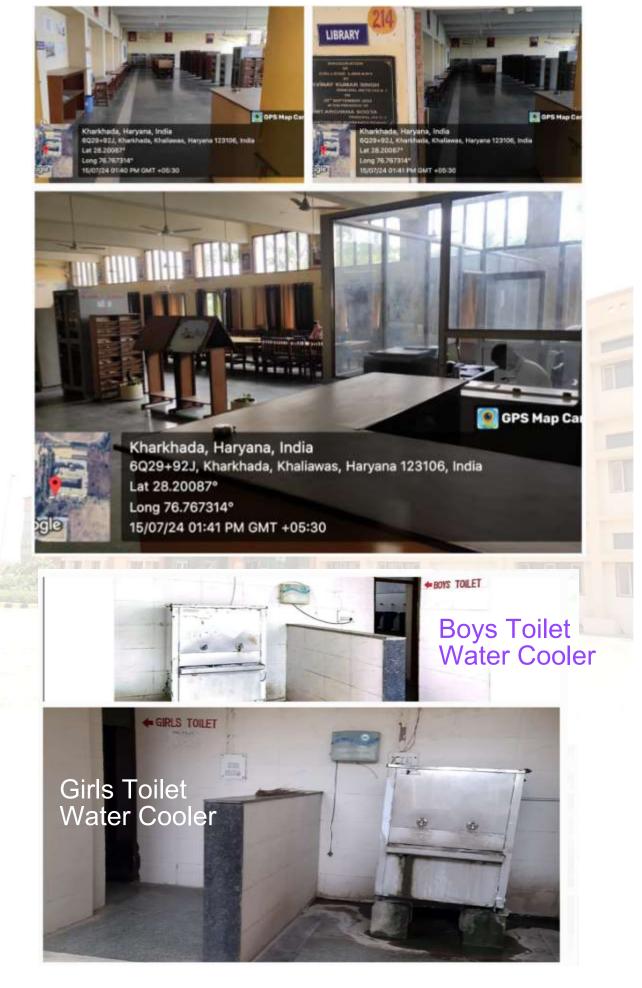

|

#### 2. Detail of Computing Facility

Govt. College, Kharkhara, Rewari has five computer Labs, having 123 computers for the students. Details are as following:

| Sr. No. | Lab Detail            | Numbers of Computer |
|---------|-----------------------|---------------------|
| 1       | Math Lab              | 20                  |
| 2       | Computer Lab I & II   | 50                  |
| 3       | English Language Lab  | 25                  |
| 4       | Commerce Computer Lab | 20                  |
| 5       | Physics Lab           | 08                  |

Sidhoyshe IQAC Coordinator

R who no

Principal

NAAC Coordinator



Scanned with CamScanner





Scanned with CamScanner

## Infrastructure



















# Library



# Ramp For divyang Students







Utilization of Facilities for Cultural and Sports Activities, Yoga, Games

# Cultural Activities in Auditorium/Multipurpose Hall



#### Cultural Activities in Auditorium/Multipurpose Hall



#### Smart Class Room/Seminar Hall





#### Smart Class Room/Seminar Hall



### Yoga Activity



nada, Haryana, India 92J, Kharkhada, Khaliawas, Haryar 20112° 6.767538° 24 10:05 AM GMT +05:30



### **Sports Activities**



Kharkhada, Haryana, India 6Q29+92J, Kharkhada, Khaliawas, Harya Lat 28.200357° Long 76.768314° 13/03/24 12:45 PM GMT +05:30



ada, Haryana, India 2J, Kharkhada, Khaliawas, Haryana 01199° .767096° 4 12:09 PM GMT +05:30